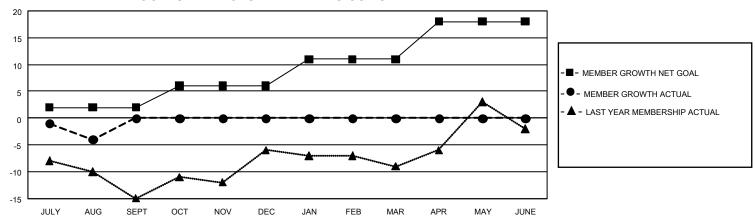

## GMT Constitutional Area 3, Group I

REPORT DOES NOT INCLUDE CLUBS IN UNDISTRICTED AREAS.

| Clubs                 |               |           |               | Members               |                         |                         |                                                    |
|-----------------------|---------------|-----------|---------------|-----------------------|-------------------------|-------------------------|----------------------------------------------------|
| RESULTS FOR 2021-2022 |               |           |               | RESULTS FOR 2021-2022 |                         |                         |                                                    |
| QUARTER               | NEW CLUB GOAL | NEW CLUBS | DROPPED CLUBS | QUARTER               | MBER GROWTH NET<br>GOAL | MEMBER GROWTH<br>ACTUAL | DROPPED MEMBERS<br>ACTUAL (including<br>transfers) |
| JULY/AUG/SEPT         | 0             | 0         | 1             | JULY/AUG/SEPT         | 2                       | 1                       | 5                                                  |
| OCT/NOV/DEC           | 0             | 0         | 0             | OCT/NOV/DEC           | 4                       | 0                       | 0                                                  |
| JAN/FEB/MAR           | 3             | 0         | 0             | JAN/FEB/MAR           | 5                       | 0                       | 0                                                  |
| APR/MAY/JUNE          | 0             | 0         | 0             | APR/MAY/JUNE          | 7                       | 0                       | 0                                                  |

## GOALS AND ACTUAL MEMBERS CUMULATIVE

| DROPPED CLUBS: 1 |   | 1 CLUBS OF 36 ADDED 1 OR<br>MORE NEW MEMBERS | GENDER DISTRIBUTION               |              |  |
|------------------|---|----------------------------------------------|-----------------------------------|--------------|--|
|                  |   |                                              | MALE                              | 287 (44.98%) |  |
|                  |   |                                              | FEMALE                            | 351 (55.02%) |  |
| DROPPED MEMBERS  |   |                                              | NON BINARY                        | 0 (0.00%)    |  |
| DECEASED         | 2 |                                              | PREFER NOT TO ANSWER              | 0 (0.00%)    |  |
| CLUB CANCELLED   | 0 |                                              | TOTAL FAMILY UNIT MEMBERS         | 3 16         |  |
| OTHER            | 3 | CLICK HERE FOR                               | TOTAL PARMET STATE MEMBERS        |              |  |
| TOTAL            | 5 | CUMULATIVE MEMBERSHIP DATA                   | FAMILY MEMBERS PAYING HALF DUES 8 |              |  |